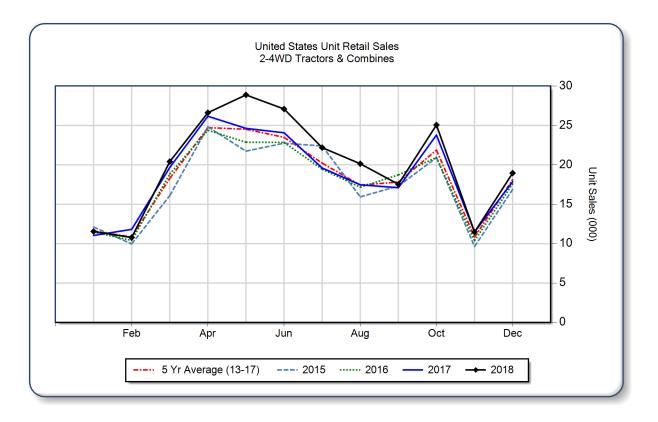

## **AEM United States Ag Tractor and Combine Report December 2018**

Copyright, AEM. All rights reserved. If data is referenced, please acknowledge AEM as the source.

|                                | December |        |      | YTD - December |         |      | Beginning<br>Inventory |
|--------------------------------|----------|--------|------|----------------|---------|------|------------------------|
|                                | 2018     | 2017   | %Chg | 2018           | 2017    | %Chg | Dec 2018               |
| <b>2WD Farm Tractors</b>       |          |        | ,    |                |         |      |                        |
| < 40 HP                        | 10,401   | 9,724  | 7.0  | 154,994        | 141,913 | 9.2  | 83,672                 |
| 40 < 100 HP                    | 5,968    | 5,762  | 3.6  | 60,163         | 59,249  | 1.5  | 34,903                 |
| 100+ HP                        | 1,716    | 1,620  | 5.9  | 17,958         | 17,016  | 5.5  | 8,468                  |
| <b>Total 2WD Farm Tractors</b> | 18,085   | 17,106 | 5.7  | 233,115        | 218,178 | 6.8  | 127,043                |
| 4WD Farm Tractors              | 257      | 283    | -9.2 | 2,741          | 2,427   | 12.9 | 870                    |
| <b>Total Farm Tractors</b>     | 18,342   | 17,389 | 5.5  | 235,856        | 220,605 | 6.9  | 127,913                |
| Self-Prop Combines             | 616      | 475    | 29.7 | 4,849          | 4,104   | 18.2 | 733                    |